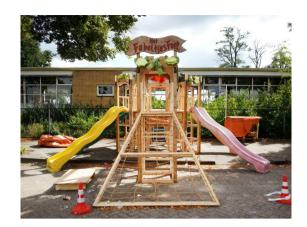

# **Description**

'Work before Playing' is a pop-up crèche and a playground for children made by children themselves. The initial structure is a simple framework provided by the initiator, where children should nail down wood panels in order to finalize it. Slides and stairs are added at the very last minute, when the structure is ready, so children can start playing with it.